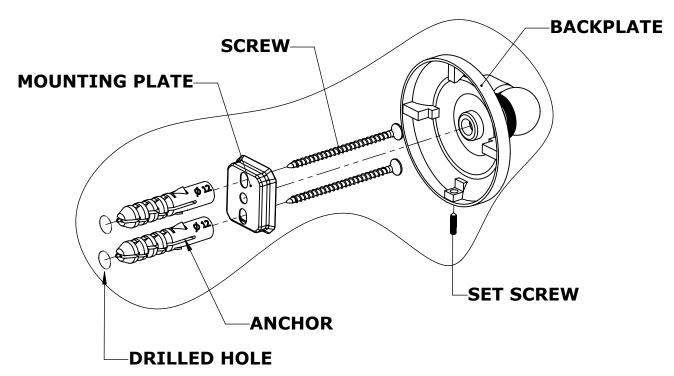

#### Step 1: Drill holes in Wall for screw anchors and attach Mounting Plate to Wall

Determine your desired location for installation and make a mark for the location of the mounting plate. Remove mounting plate from backplate by loosening set screw in backplate as pictured below. Place center hole of mounting plate over mark made above. Make 2 marks where mounting screws will be placed as shown below. Drill hole at each of the marks. (You may substitute other style mounting anchors or screws if desired). Place anchors into the holes made. Place mounting plate over holes and secure to mounting surface using screws as shown below.