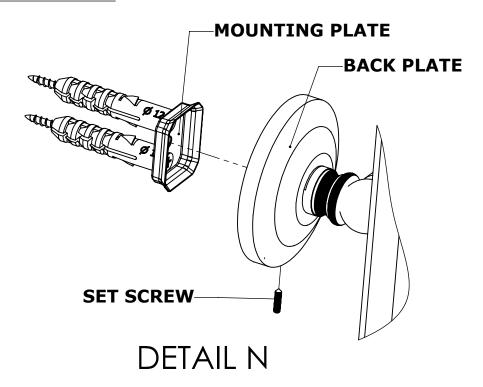

### **Step 2:** Attach Bracket to Mounting Plate.

Place bracket on mounting plate and secure by tightening set screw as shown below.