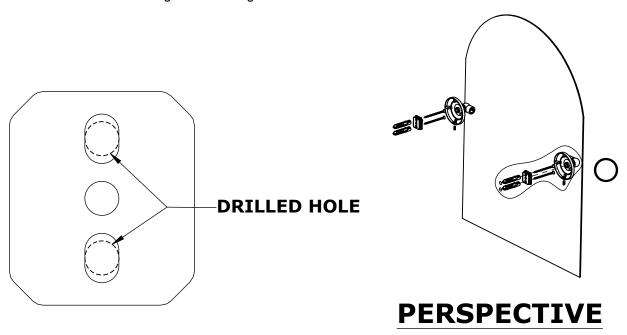

#### Step 1: Drill holes in Wall for screw anchors and attach Mounting Plate to Wall

Determine your desired location for installation and make a mark for the location of the mounting plate. Remove mounting plate from backplate by loosening set screw in backplate as pictured below. Place center hole of mounting plate over mark made above. Make 2 marks where mounting screws will be placed as shown below. Drill hole at each of the marks. (You may substitute other style mounting anchors or screws if desired). Place anchors into the holes made. Place mounting plate over holes and secure to mounting surface using screws as shown below.